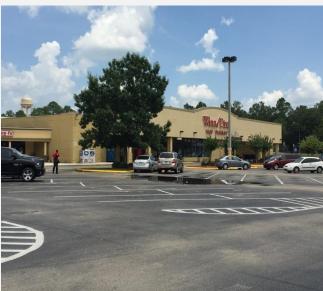

## Features:

Winn Dixie Anchored Shopping Center located on the signalized corner of Baymeadows and Old Kings Road. Join other national tenants that include Planet Fitness, Subway, Jackson Hewitt, and Tuesday Morning.