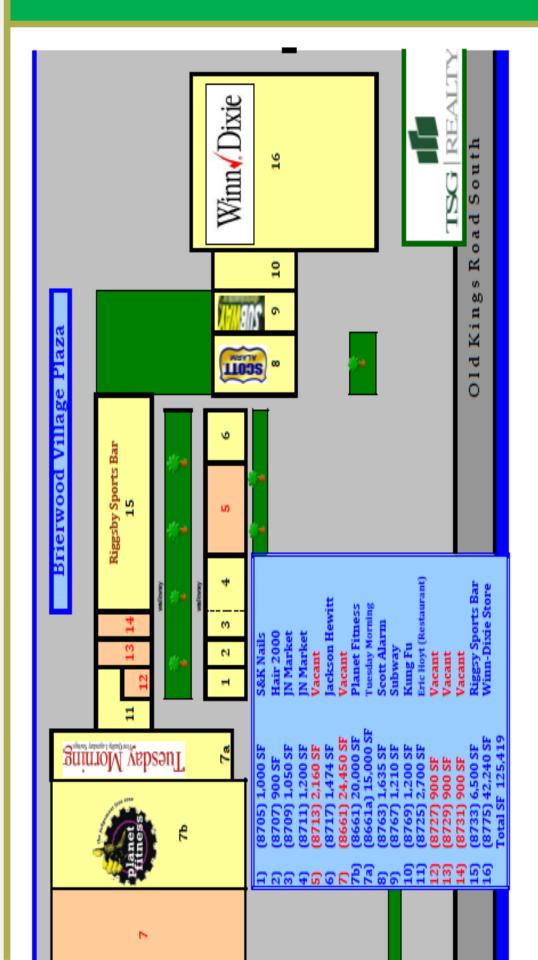

## **Brierwood Village Plaza**

8775 Old Kings Road South, Jacksonville, Florida, 32217

- Price: Unit 5; 2,160 SF \$10.75/SF
  Units 12-14;900 SF each
  \$8.75/SF
  Unit 7; 24,450 SF \$4.95/SF
- NNN
- CAM:\$1.77 per SF
- Available Suites:5, 7, 11, 12, 13, 14
- Max Contiguous:24,450 SF
- Min Contiguous:900 SF
- 37,000 Average Cars per Day per FDOT

## Features:

Winn Dixie Anchored Shopping Center located on the signalized corner of Baymeadows and Old Kings Road. Join other national tenants that include Planet Fitness, Subway, Jackson Hewitt, and Tuesday Morning.