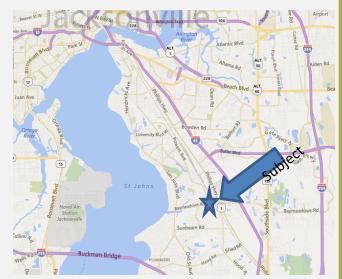

## **Brierwood Village Plaza**

8775 Old Kings Road South, Jacksonville, Florida, 32217

- Price: Unit 5; 2,160 SF \$10.75/SF
  Units 12-14;900 SF each
  \$8.75/SF
  Unit 7; 24,450 SF \$4.95/SF
- NNN
- CAM:\$1.77 per SF
- Available Suites:5, 7, 11, 12, 13, 14
- Max Contiguous:24,450 SF
- Min Contiguous:900 SF
- 37,000 Average Cars per Day per FDOT

## Features:

Winn Dixie Anchored Shopping Center located on the signalized corner of Baymeadows and Old Kings Road. Join other national tenants that include Planet Fitness, Subway, Jackson Hewitt, and Tuesday Morning.