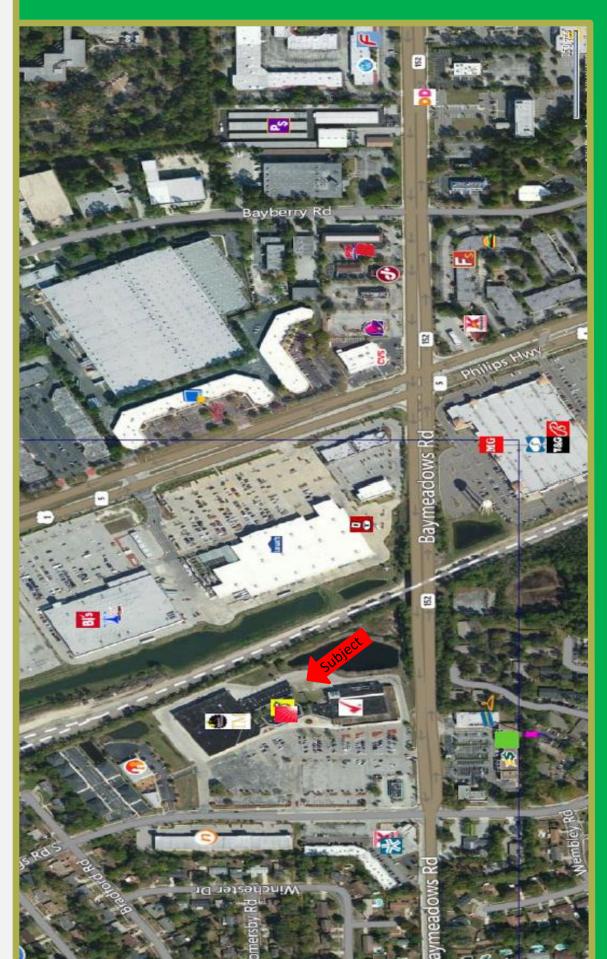

## **Brierwood Village Plaza**

8775 Old Kings Road South, Jacksonville, Florida, 32217

- Price: Unit 5; 2,160 SF \$10.75/SF
  Units 12-14;900 SF each
  \$8.75/SF
  Unit 7; 24,450 SF \$4.95/SF
- NNN
- CAM:\$1.77 per SF
- Available Suites:5, 7, 11, 12, 13, 14
- Max Contiguous:24,450 SF
- Min Contiguous:900 SF
- 37,000 Average Cars per Day per FDOT

## Features:

Winn Dixie Anchored Shopping Center located on the signalized corner of Baymeadows and Old Kings Road. Join other national tenants that include Planet Fitness, Subway, Jackson Hewitt, and Tuesday Morning.