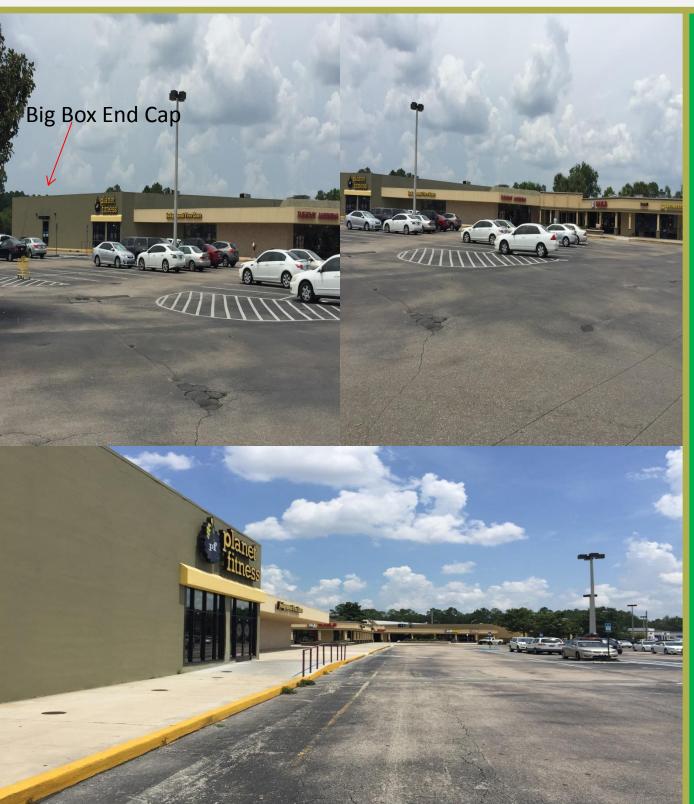

## Features:

Winn Dixie Anchored Shopping Center located on the signalized corner of Baymeadows and Old Kings Road. Join other national tenants that include Planet Fitness, Subway, Jackson Hewitt, and Tuesday Morning.